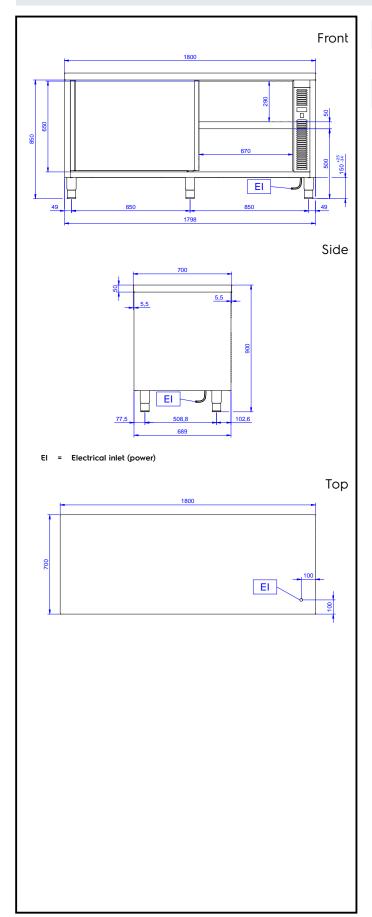

# Eco Preparation 1800 mm Passthrough Hot Cupboard

**Electric** 

**Supply voltage:** 220-240 V/1N ph/50/60 Hz

Total Watts: 2.4 kW

**Key Information:** 

Cabinet width: 1630 mm Cabinet depth: 604 mm Cabinet height: 610 mm 50-70 °C Cabinet temperature: 1800 mm External dimensions, Width: External dimensions, Depth: 700 mm External dimensions, Height: 900 mm Worktop thickness: 50 mm Net weight: 70 kg