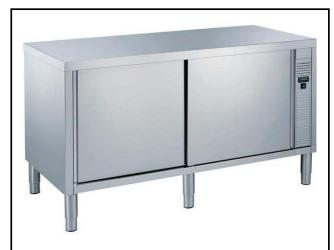

# Eco Preparation 1800 mm Passthrough Hot Cupboard

| ITEM #  |  |  |
|---------|--|--|
| MODEL # |  |  |
| NAME #  |  |  |
|         |  |  |
| SIS #   |  |  |
| AIA#    |  |  |

132884 (MSRP1807N)

Hot pass-through Cupboard, 1800mm

#### **Main Features**

- Digital display thermostat to control the internal temperature.
- Ideal for central positioning in the kitchen, either as island installation or back to back.
- Model specific to keep dishes warm.
- Handles in stainless steel for better hygiene and reliability.
- Sturdiness, stability and reliability of table accurately tested.

### Construction

- Inner welded frame in stainless steel to guarantee superior strength and stability.
- Handles directly built into the sliding doors.
- Equipped with intermediate shelf which can be positioned at three different heights.
- Intermediate shelf in stainless steel with riveted corners and trasversal reinforcement in stainless steel.
- Sturdy sound-deadened sliding doors on tracks located flush to the front of the frame.
- Easy access to the cupboard interior on all lengths guaranteed by the use of only 2 doors.
- Constructed entirely in stainless steel to offer maximum durability.
- Constructed entirely in stainless steel to offer maximum durability.
- Base panel has 40mm high profile, is 8/10 in thickness with upturned edges and bar reinforcement. It is welded to legs for further structure reinforcement.
- 304 AISI stainless steel feet, 150 mm high and 54 mm in diameter, adjustable by -35/+25 mm.
- 50 mm worktop in 304 AISI stainless steel.